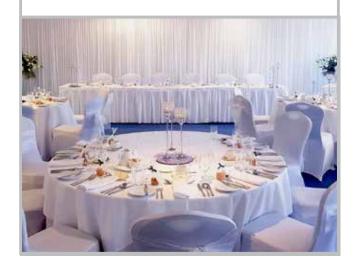

## Included In Your Inclusive Package

- White chair covers and bows in lounge area and wedding meal
  - White chair covers for evening reception
  - White table linen napkins and tablecloths
    - Centrepieces
  - Master of ceremonies to help co-ordinate your day
    - Lounge area for drinks reception
  - Personalised table plan, table numbers and menus
    - Red carpet on arrival
    - Glass of bubbly for couple on arrival
      - Use of cake table and knife
        - Menu tasting
    - Bridal Room on the night of your wedding