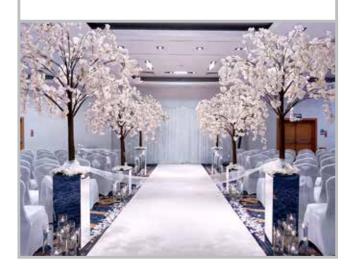

#### CAPRINGTON SUITE

Our largest suite, The Caprington Suite, is a sight to behold.

This magnificent space offers the most optimal place for you and your 'special someone' to tie the knot, surrounded by as many loved-ones as you could possibly desire.

### CEREMONY HIRE CHARGE INCLUDES:

- Floral Arch Or Silk Arch
  - Pew Ends
  - Pedestals
- White Chair Covers & Bows
  - White Voile Backdrop